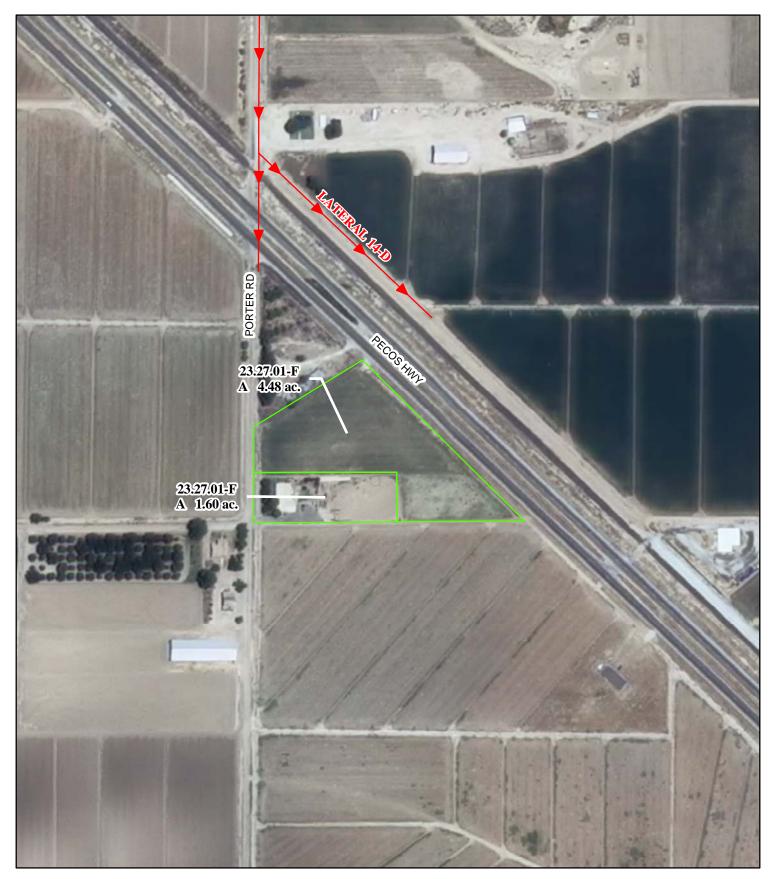

#### f. Location and Amount of Irrigated Acreage:

Section 01, Township 23S, Range 27E, N.M.P.M.

Pt. NW<sup>1</sup>⁄<sub>4</sub>

6.08 acres

Total: 6.08 acres

As shown on the attached revised Hydrographic Survey Map for Subfile No. 23.27.01-F, and the CID Section Hydrographic Survey Map Sheet No. 9 (1999-2011), included in Part F of this Appendix, representing the Court record as of the date of the filing of this Decree.

#### g. Amount of Water:

As set forth in Part B of this Appendix.

| Leg              | <b>jend</b><br>Point of Diversion | 2009 Digital Orthophotography | - Z  | STATE OF NEW MEXICO                          | Henry T. & Kathy M.<br>Castaneda    |
|------------------|-----------------------------------|-------------------------------|------|----------------------------------------------|-------------------------------------|
|                  | Canals / Ditches                  | Grid Interval = 1000          |      | Office of the State Engineer                 | Subfile 23.27.01-F                  |
| Tract Boundaries |                                   | Scale 1 " = $300$ ,           | 1    | John R. D'Antonio, Jr., P.E., State Engineer | 4/27/2011                           |
|                  | Surface Water Only                |                               | ₿    | Pecos River Stream System                    | the State for                       |
|                  | Supplemental Groundwater          | 1:3,600                       |      | Carlsbad Irrigation District                 |                                     |
|                  | Reservoir / Pond                  | 100 50 0 100 200 300          |      | Hydrographic Survey                          |                                     |
|                  | No Right                          | Feet                          | Feet | Township 23 D.D                              | . Interstele Stream Contrinsion DET |